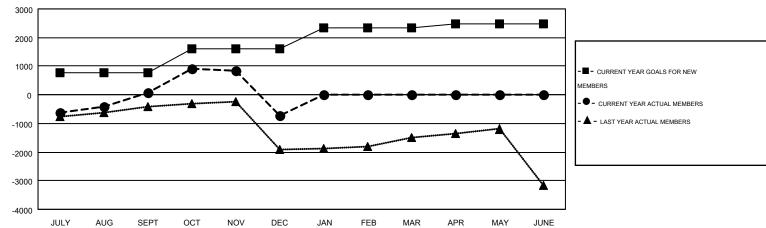

## GOALS AND ACTUAL MEMBERS CUMULATIVE

| DROPPED CLUBS: 71 |       | 379 CLUBS OF 998 ADDED 1 OR MORE<br>NEW MEMBERS | GENDER DISTRIBUTION |                                   |        |
|-------------------|-------|-------------------------------------------------|---------------------|-----------------------------------|--------|
|                   |       |                                                 | MALE<br>FEMALE      | 21,746 (73.64%)<br>7,786 (26.36%) |        |
| DROPPED MEMBERS   |       |                                                 | FEMALE              | 7,700 (20.30%)                    |        |
| DECEASED          | 31    | CLICK HERE FOR HEALTH                           | FAMILY UNIT MEMBERS |                                   | 13,948 |
| CLUB CANCELLED    | 1,690 | ASSESSMENT DATA                                 |                     |                                   | 5,827  |
| OTHER             | 1,992 |                                                 |                     |                                   | •      |
| TOTAL             | 3,713 |                                                 | NON-HEAD OF HOUSEHO | _D                                | 8,121  |

| Members               |                    |                                        |                    |                  |  |  |  |  |  |
|-----------------------|--------------------|----------------------------------------|--------------------|------------------|--|--|--|--|--|
| RESULTS FOR 2014-2015 |                    |                                        |                    |                  |  |  |  |  |  |
| QUARTER               | NEW MEMBER<br>GOAL | CHARTER AND<br>NEW<br>MEMBERS<br>ADDED | DROPPED<br>MEMBERS | NET<br>GAIN/LOSS |  |  |  |  |  |
| JULY/AUG/SEPT         | 761                | 1,428                                  | 1,350              | 78               |  |  |  |  |  |
| OCT/NOV/DEC           | 852                | 1,564                                  | 2,363              | -799             |  |  |  |  |  |
| JAN/FEB/MAR           | 715                | 0                                      | 0                  | 0                |  |  |  |  |  |
| APR/MAY/JUNE          | 145                | 0                                      | 0                  | 0                |  |  |  |  |  |