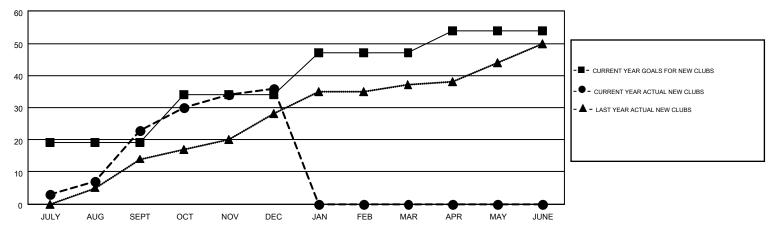

## GOALS AND ACTUAL NEW CLUBS CUMULATIVE

## MONTHLY MEMBERSHIP PROGRESS REPORT

Multiple District 321

Results as of: 12/31/2014

LOCATION: INDIA

 $\mathsf{GMT}\;\mathsf{CA}\;6$ 

| Clubs                 |                  |           |                  |                  |  |  |  |  |  |
|-----------------------|------------------|-----------|------------------|------------------|--|--|--|--|--|
| RESULTS FOR 2014-2015 |                  |           |                  |                  |  |  |  |  |  |
| QUARTER               | NEW CLUB<br>GOAL | NEW CLUBS | DROPPED<br>CLUBS | NET<br>GAIN/LOSS |  |  |  |  |  |
| JULY/AUG/SEPT         | 19               | 23        | 5                | 18               |  |  |  |  |  |
| OCT/NOV/DEC           | 15               | 13        | 66               | -53              |  |  |  |  |  |
| JAN/FEB/MAR           | 13               | 0         | 0                | 0                |  |  |  |  |  |
| APR/MAY/JUNE          | 7                | 0         | 0                | 0                |  |  |  |  |  |